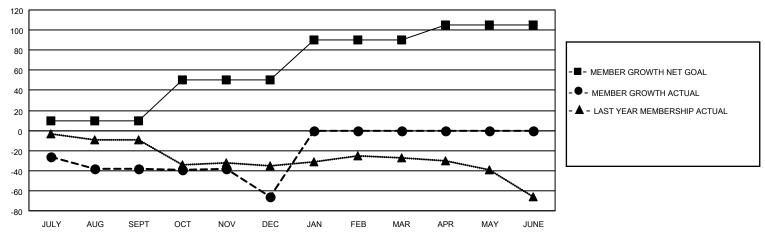

### GOALS AND ACTUAL MEMBERS CUMULATIVE

| DROPPED CLUBS: 0 |     | 11 CLUBS OF 35 ADDED 1 OR MORE NEW MEMBERS | GENDER DISTRIBUTION             |              |      |
|------------------|-----|--------------------------------------------|---------------------------------|--------------|------|
|                  |     | NEW MEMBERS                                | MALE                            | 825 (66.32%) |      |
|                  |     |                                            | FEMALE                          | 419 (33.68%) |      |
| DROPPED MEMBERS  |     |                                            |                                 | , ,          |      |
| DECEASED         | 18  | CLICK HERE FOR CUMULATIVE                  | TOTAL FAMILY UNIT MEMBERS       |              | 288  |
| CLUB CANCELLED   | 0   | MEMBERSHIP DATA                            |                                 |              | 4.40 |
| OTHER            | 82  |                                            | FAMILY MEMBERS PAYING HALF DUES |              | 146  |
| TOTAL            | 100 |                                            | 0000                            |              |      |